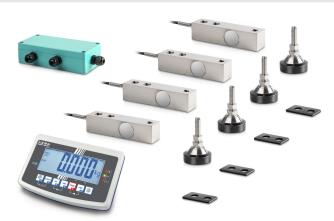

## KERN CW 3000KFB

Scale kit with build-type approval for individual assembly of floor scales - suitable for use in harsh industrial environments with humid environmental conditions

| Shipping weight                   | 15,2 kg |   |
|-----------------------------------|---------|---|
|                                   | -       | _ |
| Services (optional)               |         |   |
| Article number for certificate of | 969-517 |   |
| conformity (verification)         | /0/ 01/ |   |
|                                   |         |   |
| Pictograms                        |         |   |
|                                   |         |   |
| STANDARD                          |         |   |

| Category                     |                           |
|------------------------------|---------------------------|
| Brand                        | Sauter                    |
| Product categoriy            | All-in-one solution & set |
| Product group                | Scale kit                 |
| Product family               | CW KFB                    |
|                              |                           |
| Measuring System             |                           |
| Weighing system              | Strain gauge              |
| Weighing capacity [Max]      | 3000 kg                   |
| Load cell connection         | 6-wire                    |
| Approval                     |                           |
| Approval                     |                           |
| Accuracy classe              | III                       |
| Disalari                     |                           |
| Display                      |                           |
| Display type                 | LCD                       |
| Display type                 | LCD                       |
|                              |                           |
| Construction                 |                           |
| Material display housing     | Plastics                  |
| Material load cell(s)        | alloyed steel             |
| Load cells - number          | 4                         |
|                              |                           |
| Functions                    |                           |
| IP protection - display      | no IP protection          |
| IP protection - load cell    | IP67                      |
|                              |                           |
| Packing & Shipping           |                           |
| Readability force [d] (N)    | 1 d                       |
| Dimensions packaging (W×D×H) | 520×430×340 mm            |
| Net weight                   | 7,5 kg                    |
| Shipping method              | Parcel service            |
| Net weight approx.           | 8 kg                      |
| Gross weight approx.         | 8 kg                      |
|                              |                           |